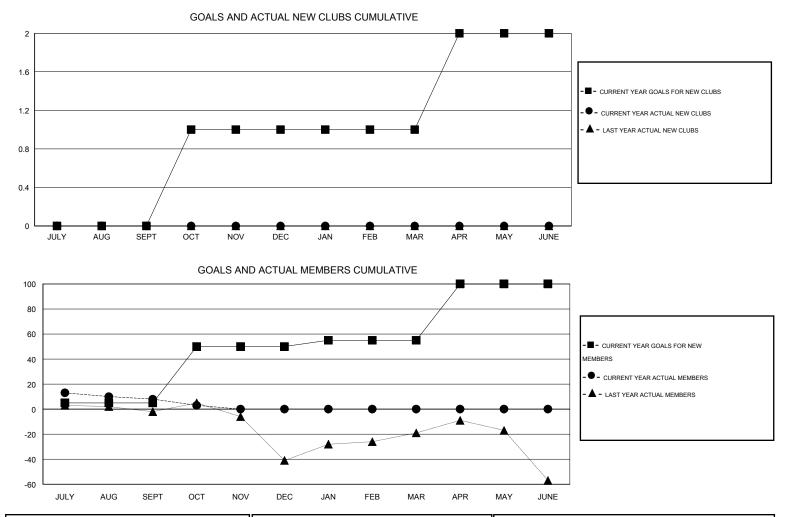

## LOCATION ENGLAND

| GMT:                  | MT: Elisabeth Haderer |                  | LOCATION ENGLAND |                  |                  |                       |                    |                                     |                    | GMT CA 4         |
|-----------------------|-----------------------|------------------|------------------|------------------|------------------|-----------------------|--------------------|-------------------------------------|--------------------|------------------|
|                       |                       |                  | Clubs            |                  |                  |                       |                    | Members                             |                    |                  |
| RESULTS FOR 2015-2016 |                       |                  |                  |                  |                  | RESULTS FOR 2015-2016 |                    |                                     |                    |                  |
| QUART                 | ĒR                    | NEW CLUB<br>GOAL | NEW CLUBS        | DROPPED<br>CLUBS | NET<br>GAIN/LOSS | QUARTER               | NEW MEMBER<br>GOAL | CHARTER AND<br>NEW MEMBERS<br>ADDED | DROPPED<br>MEMBERS | NET<br>GAIN/LOSS |
| JULY/AU               | JG/SEPT               | 0                | 0                | 0                | 0                | JULY/AUG/SEPT         | 5                  | 29                                  | 21                 | 8                |
| OCT/NO                | V/DEC                 | 1                | 0                | 0                | 0                | OCT/NOV/DEC           | 45                 | 5                                   | 10                 | -5               |
| JAN/FEE               | B/MAR                 | 0                | 0                | 0                | 0                | JAN/FEB/MAR           | 5                  | 0                                   | 0                  | 0                |
| APR/MA                | Y/JUNE                | 1                | 0                | 0                | 0                | APR/MAY/JUNE          | 45                 | 0                                   | 0                  | 0                |